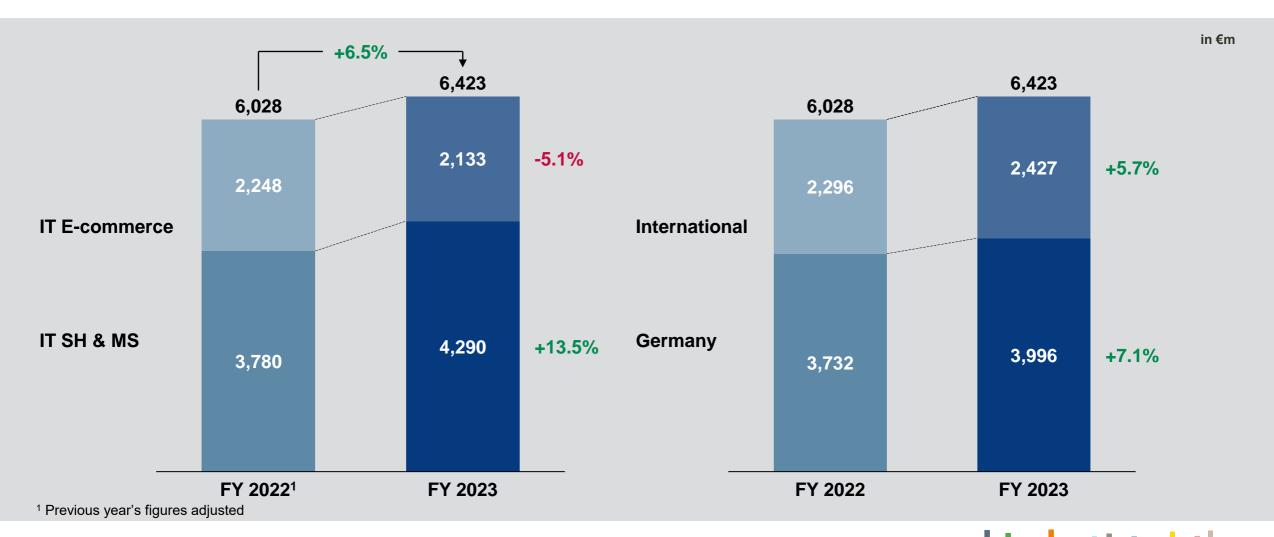

# Revenue – IT System House & Managed Services segment drives growth.

EBIT – Significant increase despite cost pressures.