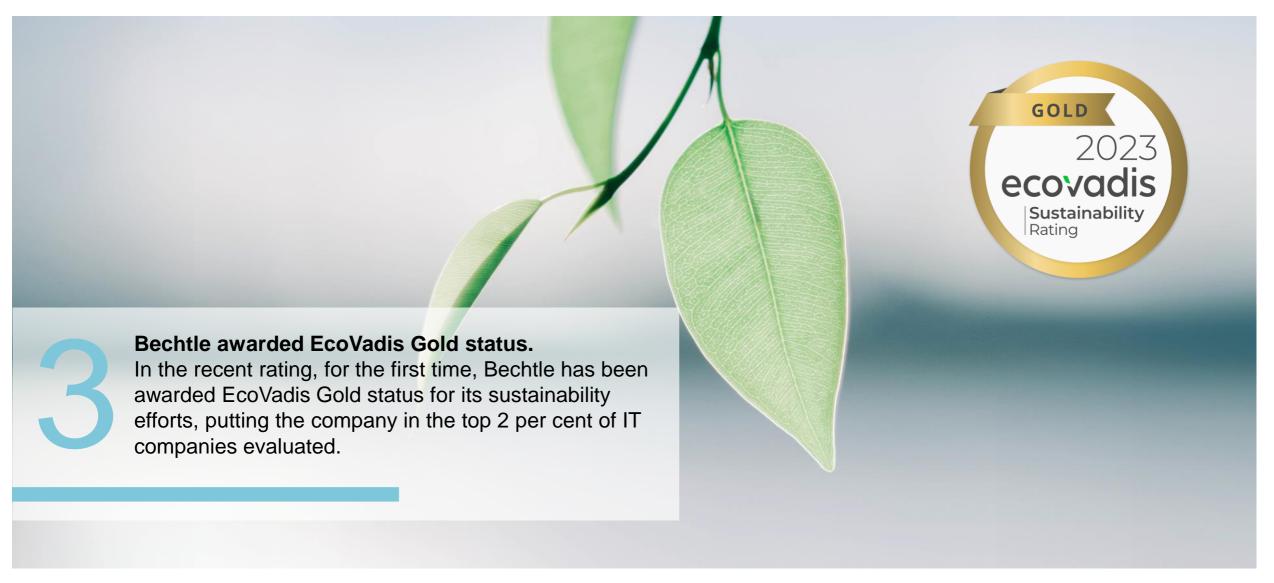

#### Contents.

- 2023 business development.
- Share and dividend.
- News and highlights.
- 2024 outlook.





## 1 2023 business development.

The Property Co.



# Revenue and business volume – Bechtle strong in the face of difficult framework conditions.





# Revenue – Strong first half of the year.





# Revenue – IT System House & Managed Services segment drives growth.





EBIT – Significant increase despite cost pressures.





### Operative cashflow – At record level in 2023.





# Employees – Organic workforce expansion of 4.0%.





#### 2 Share and dividend.

the territory to the



# Bechtle share – Clear outperformer.





### Dividend – Fourteenth increase in a row.





### 3 News and highlights.

the territory to the



















#### 4 2024 outlook.

The Property College



# Outlook – Optimistic despite challenging times.

#### Context.

- Overall economic conditions remain challenging in the 2024 fiscal year.
- Above-average growth expected in the IT market. Individual markets and technologies (security, cloud, edge computing, AI) driving further growth.
- Gradual improvement in demand on a broad base expected in second half-year.
- Public Sector and Large Accounts at a consistently high level.
- Need for IT investment in the digital transformation remains high.
- Consistent continuation of our European M&A strategy.

#### Objectives.

- Bechtle is optimistic for the current fiscal year.
- Significant growth in terms of business volume/revenue and earnings (5% 10%).
- EBT margin around the previous year'