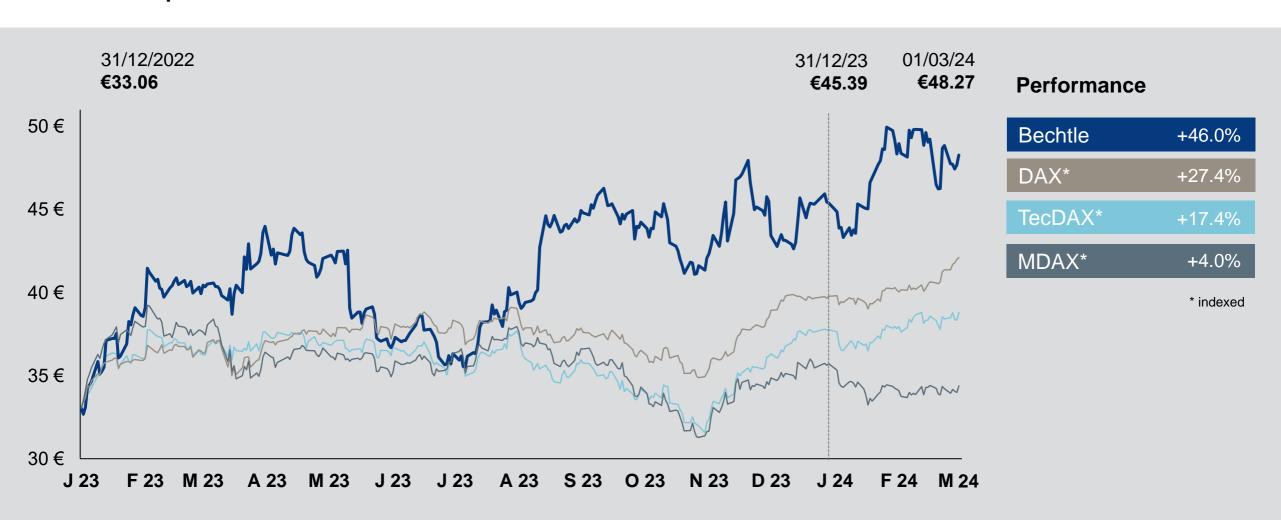

#### Contents.

- 2023 business development.
- Share and dividend.
- News and highlights.
- 2024 outlook.





## 1 2023 business development.

The Property Co.



# Revenue and business volume – Bechtle strong in the face of difficult framework conditions.





# Revenue – Strong first half of the year.





# Revenue – IT System House & Managed Services segment drives growth.





EBIT – Significant increase despite cost pressures.





### Operative cashflow – At record level in 2023.





# Employees – Organic workforce expansion of 4.0%.





#### 2 Share and dividend.

the territory to the



# Bechtle share – Clear outperformer.





### Dividend – Fourteenth increase in a row.





### 3 News and highlights.

the territory to the



















#### 4 2024 outlook.

The Property College



# Outlook – Optimistic despite challenging times.

#### Context.

- Overall economic conditions remain challenging in the 2024 fiscal year.
- Above-average growth expected in the IT market. Individual markets and technologies (security, cloud, edge computing, AI) driving further growth.
- Gradual improvement in demand on a broad base expected in second half-year.
- Public Sector and Large Accounts at a consistently high level.
- Need for IT investment in the digital transformation remains high.
- Consistent continuation of our European M&A strategy.

#### Objectives.

- Bechtle is optimistic for the current fiscal year.
- Si