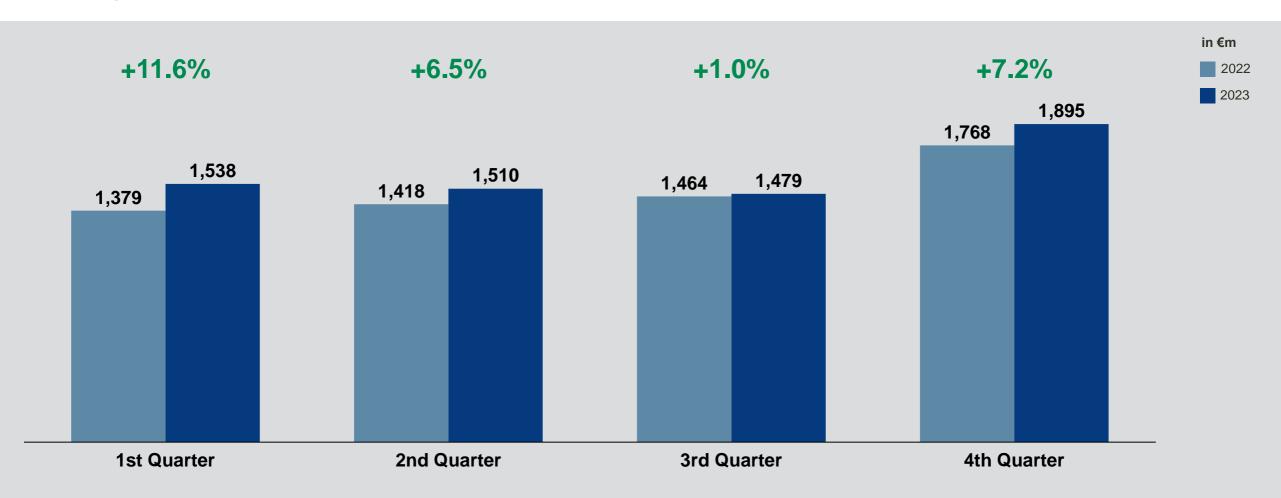

#### Contents.

- 2023 business development.
- Share and dividend.
- News and highlights.
- 2024 outlook.





## 1 2023 business development.

The Property Co.



# Revenue and business volume – Bechtle strong in the face of difficult framework conditions.





# Revenue – Strong first half of the year.





# Revenue – IT System House & Managed Services segment drives growth.





EBIT – Significant increase despite cost pressures.





### Operative cashflow – At record level in 2023.





# Employees – Organic workforce expansion of 4.0%.





#### 2 Share and dividend.

the territory to the



# Bechtle share – Clear outperformer.





### Dividend – Fourteenth increase in a row.





### 3 News and highlights.

the territory to the



















#### 4 2024 outlook.

The Property College



# Outlook – Optimistic despite challenging times.

#### Context.

- Overall economic conditions remain challenging in the 2024 fiscal year.
- Above-average growth expected in the IT market. Individual markets and technologies (security, cloud, edge computing, AI) driving further growth.
- Grad