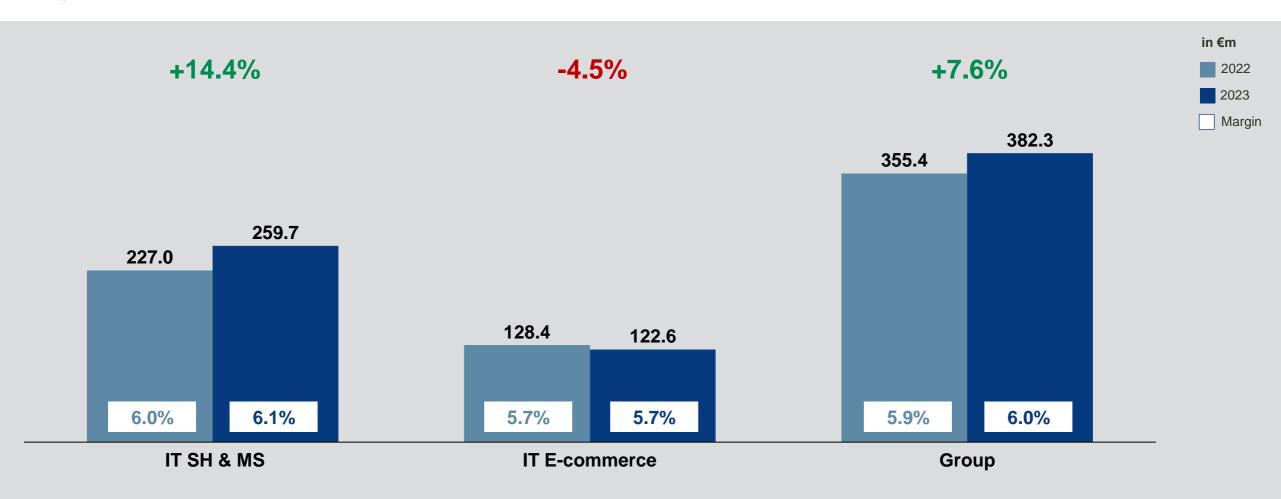

# Revenue – IT System House & Managed Services segment drives growth.

EBIT – Significant increase despite cost pressures.