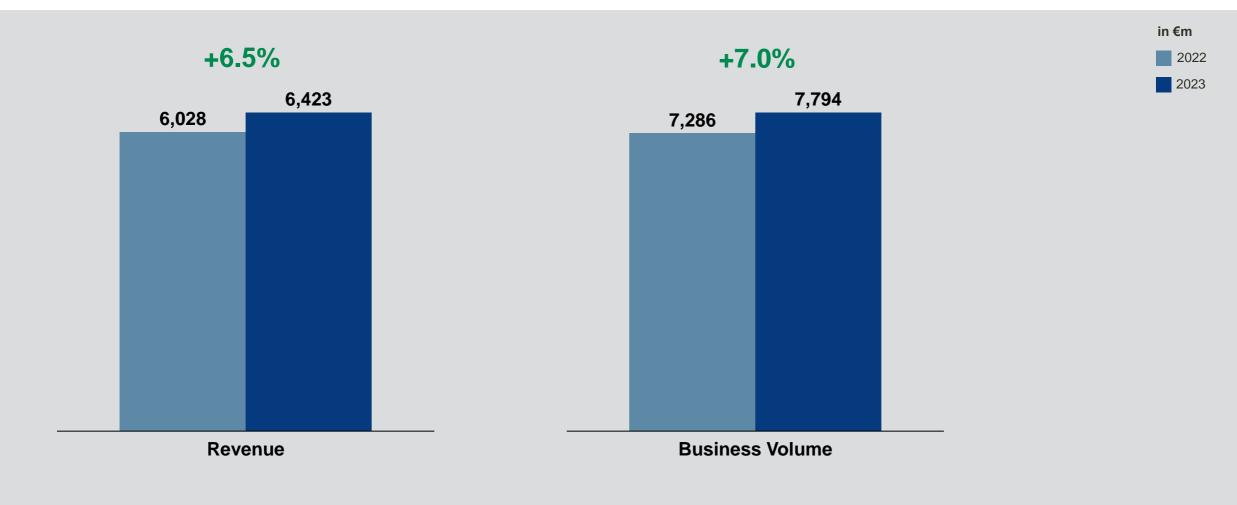

# Revenue and business volume – Bechtle strong in the face of difficult framework conditions.