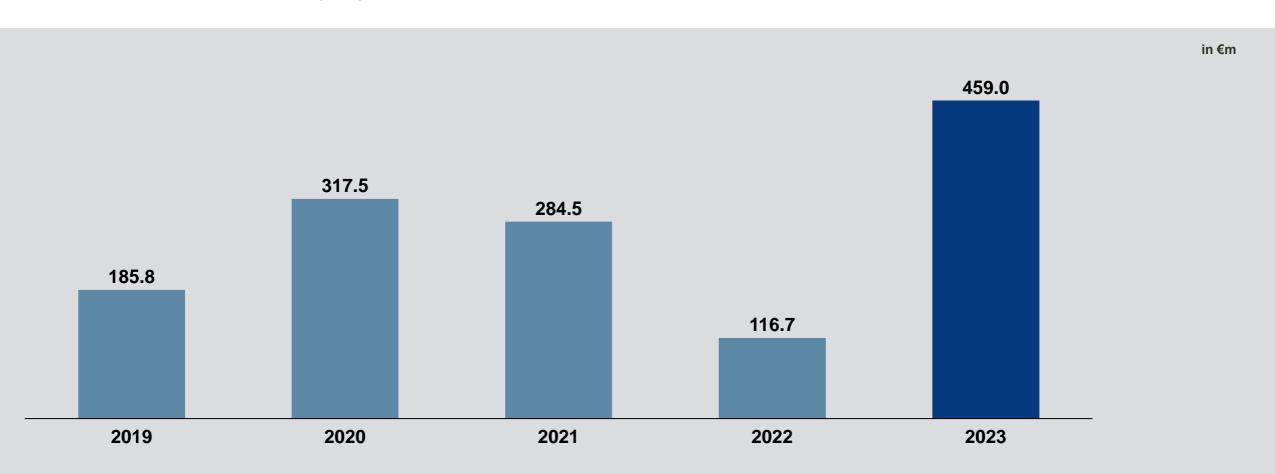

#### Contents.

- 2023 business development.
- Share and dividend.
- News and highlights.
- 2024 outlook.





## 1 2023 business development.

The Property Co.



# Revenue and business volume – Bechtle strong in the face of difficult framework conditions.





# Revenue – Strong first half of the year.





# Revenue – IT System House & Managed Services segment drives growth.





EBIT – Significant increase despite cost pressures.





### Operative cashflow – At record level in 2023.





# Employees – Organic workforce expansion of 4.0%.





#### 2 Share and dividend.

the territory to the



# Bechtle share – Clear outperformer.





### Dividend – Fourteenth increase in a row.





### 3 News and highlights.

the territory to the



















#### 4 2024 outlook.

The Property College



# Outlook – Optimistic despite challenging times.

#### Context.

- Overall economic conditions remain challenging in the 2024 fiscal year.
- Above-average growth expected in the IT market. Individual markets and technologies (security, cloud, edge computing, AI) driving further growth.
- Gradual improvement in demand on a broad base expected in second half-year.
- Public Sector and Large Accounts at a consistently high level.
- Need for IT investment in the digital transforma