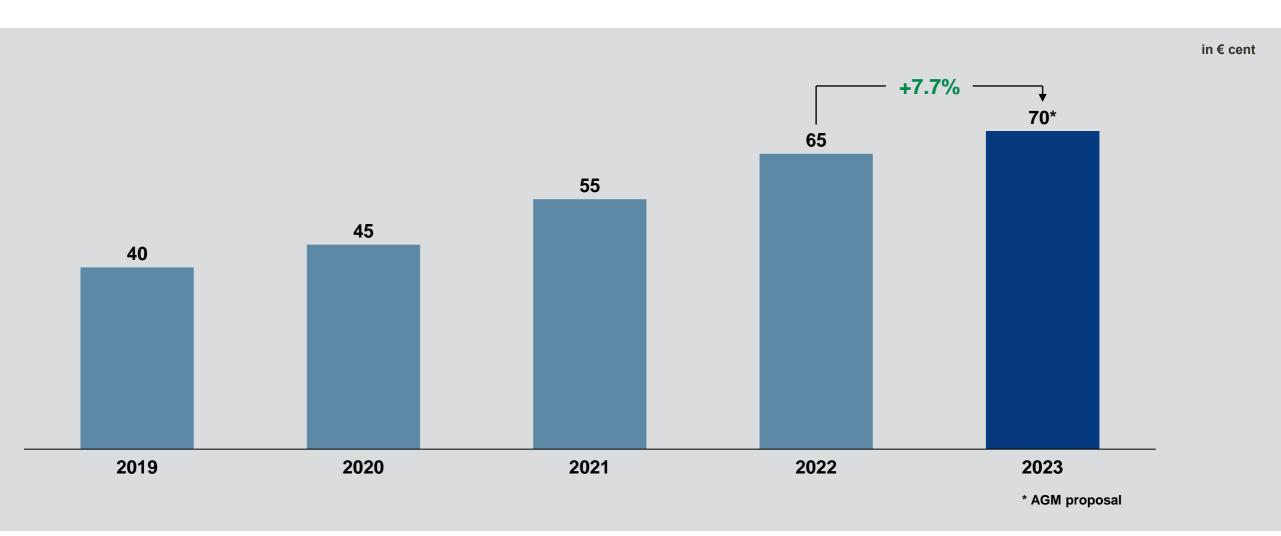

#### Contents.

- 2023 business development.
- Share and dividend.
- News and highlights.
- 2024 outlook.





## 1 2023 business development.

The Property Co.



# Revenue and business volume – Bechtle strong in the face of difficult framework conditions.





# Revenue – Strong first half of the year.





# Revenue – IT System House & Managed Services segment drives growth.





EBIT – Significant increase despite cost pressures.





### Operative cashflow – At record level in 2023.





# Employees – Organic workforce expansion of 4.0%.





#### 2 Share and dividend.

the territory to the



# Bechtle share – Clear outperformer.





### Dividend – Fourteenth increase in a row.





### 3 News and highlights.

the territory to the



















#### 4 2024 outlook.

The Property College



# Outlook – Optimistic despite challenging times.

#### Context.

- Overall economic conditions remain challenging in the 2024 fiscal year.
- Above-average growth expected in the IT market. Individual markets and technologies (security, cloud, edge computing, AI) driving further growth.
- Gradual improvement in demand on a broad base expected in second half-year.
- Public Sector and Large Accounts at a consistently high level.
- Need for IT investment in the digital transformation remains high.
- Consistent continuation of our European M&A strategy.

#### Objectives.

- Bechtle is optimistic for the current fiscal year.
- Significant growth in terms of business volume/reven