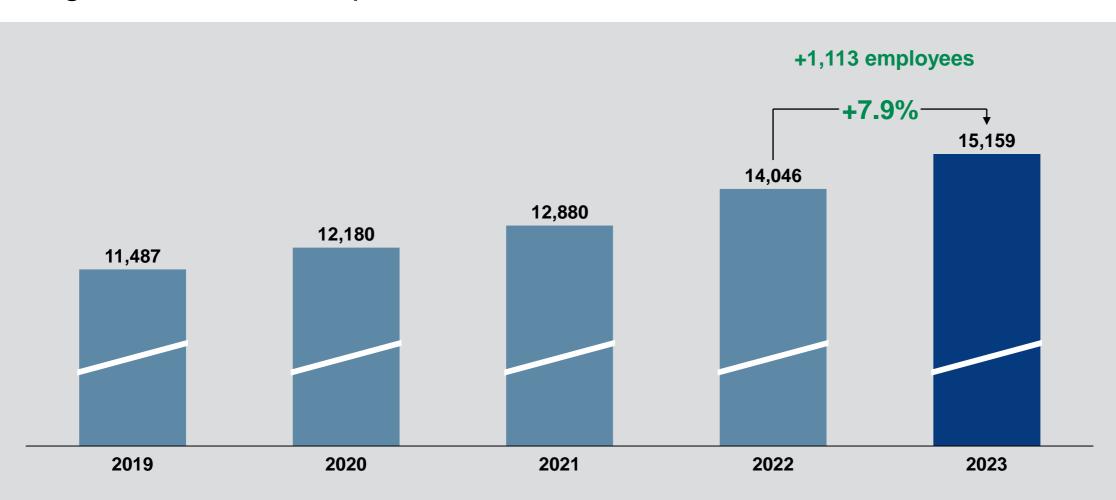

#### Contents.

- 2023 business development.
- Share and dividend.
- News and highlights.
- 2024 outlook.





## 1 2023 business development.

The Property Co.



# Revenue and business volume – Bechtle strong in the face of difficult framework conditions.





# Revenue – Strong first half of the year.





# Revenue – IT System House & Managed Services segment drives growth.





EBIT – Significant increase despite cost pressures.





### Operative cashflow – At record level in 2023.





# Employees – Organic workforce expansion of 4.0%.





#### 2 Share and dividend.

the territory to the



# Bechtle share – Clear outperformer.





### Dividend – Fourteenth increase in a row.





### 3 News and highlights.

the territory to the



















#### 4 2024 outlook.

The Property College



# Outlook – Optimistic despite challenging times.

#### Context.

- Overall economic conditions remain challenging in the 2024 fiscal year.
- Above-average growth expected in the IT market. Individual markets and technologies (security, cloud, edge computing, AI) driving further growth.
- Gradual improvement in demand on a broad base expected in second half-year.
- Public Sector and Large Accounts at a consistently high level.
- Need for IT investment in the digital transformation remains high.
- Consistent continuation of our Euro